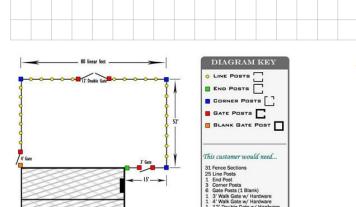

## Simply sketch your layout (scale is not important) 1) Indicate proposed lines of fence with footages

- 2) Indicate gates showing location and width needed
- 3) Indicate extremely unlevel ground
- 4) Indicate pertinent misc. information:
  - ex. Fence is going on top retaining wall